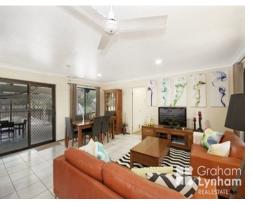

## THE PROPERTY

- Four bedroom layout
- Open plan living/dining area
- Tiled living areas
- Functional kitchen
- Huge patio for entertaining
- Master bedroom has private ensuite
- Family sized main bathroom
- Gravel driveway
- Air conditioners throughout
- Sparkling in ground pool
- 4751sqm allotment