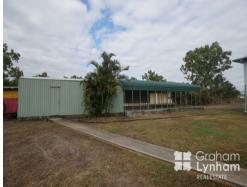

## 4473sqm allotment, Huge Shed, Pool

Nestled on a tranquil 4473sqm allotment that overlooks bushland, this inviting home will delight anyone seeking something different and special. It creates a relaxed ambiance and comes complete with a large two bay shed with huge carport extension. Enjoy natural beauty and excellent privacy, enjoy the pool and comfortably accommodate your family.

## THE PROPERTY

- Highset 3 Bedroom Home
- Polished timber floors throughout
- Great size bedrooms all with BIR
- Extra size Master bedrooms
- Fully air conditioned
- Large living area
- Dining area
- Kitchen with large stovetop
- Three way bathroom perfect for families
- Small front balcony
- Plenty of room downstairs for entertaining area
- Second small bathroom downstairs with shower and toilet
- Inground pool
- Large two bay shed with huge carport extension
- 4473sqm allotment
- Fully fenced