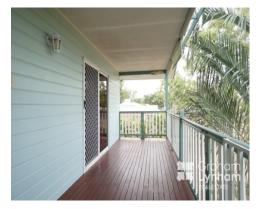

## THE PROPERTY

- Highset 3 Bedroom Home
- Polished timber floors throughout
- Great size bedrooms all with BIR
- Extra size Master bedrooms
- Fully air conditioned
- Large living area
- Dining area
- Kitchen with large stovetop
- Three way bathroom perfect for families
- Small front balcony
- Plenty of room downstairs for entertaining area
- Second small bathroom downstairs with shower and toilet
- Inground pool
- Large two bay shed with huge carport extension
- 4473sqm allotment
- Fully fenced