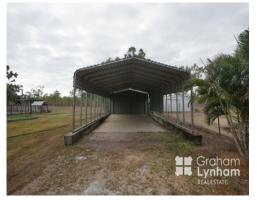

## 4473sqm allotment, Huge Shed, Pool

Nestled on a tranquil 4473sqm allotment that overlooks bushland, this inviting home will delight anyone seeking something different and special. It creates a relaxed ambiance and comes complete with a large two bay shed with huge carport extension. Enjoy natural beauty and excellent privacy, enjoy the pool and comfortably accommodate your family.

## THE PROPERTY

- Highset 3 Bedroom Home
- Polished timber floors throughout
- Great size bedrooms all with BIR
- Extra size Master bedrooms
- Fully air conditioned
- Large living area
- Dining area
- Kitchen with large stovetop
- Three way bathroom perfect for families
- Small front balcony
- Plenty of room downstairs for entertaining area
- Second small bathroom downstairs with shower and toilet
- Inground pool
- Large two bay shed with huge carport extension
- 4473sqm allotment
- Fully fenced