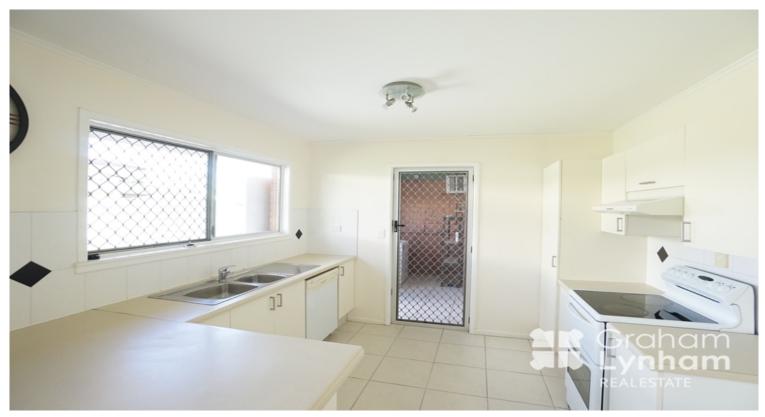

## THE PROPERTY

- 3 Great size bedrooms
- Open plan living area
- Fully tiled throughout
- Neat kitchen
- Fully air conditioned
- Modern bathroom
- Security screens throughout
- Privately located behind fence
- Two car accommodation (single lockup, single carport)
- Garden Shed
- Good size backyard
- Beautiful front veranda
- Lovely easy maintenance gardens