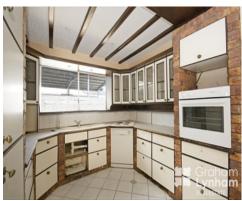

## THE PROPERTY

- Large 3 bedroom layout
- Two living areas
- Two bathrooms
- Large kitchen
- Bar in living area
- Large bedrooms
- Courtyard in the middle of the house with spa [equipment not included]
- Double carport [easily converted into a garage]
- Entertaining area
- 607sqm allotment