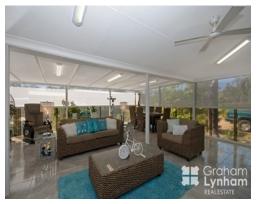

## THE PROPERTY

- 5 good size bedrooms [4 upstairs, 1 downstairs]
- A huge indoor/outdoor alfresco area
- Beautiful modern kitchen with timber benchtops
- 6 burner gas stove top & large stainless steel oven
- Dining room
- Formal lounge room
- Third living area upstairs
- Modern family sized bathroom
- Large entryway
- Double lock up garage + extra exterior sto