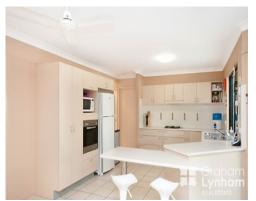

## THE PROPERTY

- 3 Great size bedrooms
- Light bright open plan living area
- Large modern kitchen with servery
- Dishwasher
- Master bedroom has private ensuite
- Ensuite has large corner spa
- Extra large patio for entertaining
- Small front patio
- Fully air conditioned
- Security screened throughout
- Study nook
- Great size backyard