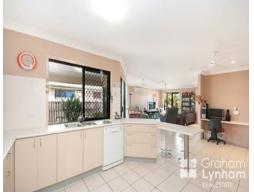

## THE PROPERTY

- 3 Great size bedrooms
- Light bright open plan living area
- Large modern kitchen with servery
- Dishwasher
- Master bedroom has private ensuite
- Ensuite has large corner spa
- Extra large patio for entertaining
- Small front patio
- Fully air conditioned
- Security screened throughout
- Study nook
- Great size backyard