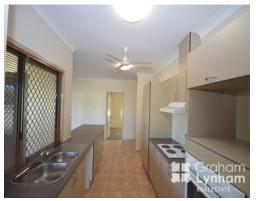

## THE PROPERTY

- 4 Good size bedrooms with BIR
- Two living areas + Dining
- Tiled living areas
- Modern galley style kitchen
- Fully air conditioned
- Security screened throughout
- Large patio
- Master bedroom has private ensuite
- WIR to Master bedroom
- Family sized main bathroom
- No side neighbours