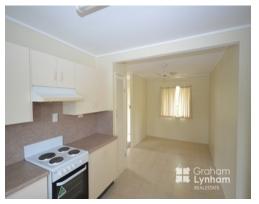

## THE PROPERTY

- 3 Spacious Bedrooms Upstairs
- 4th room downstairs that would suit teenagers
- Large living area
- Large enclosed patio/second living area
- Neat & Tidy Kitchen
- Separate dining
- Fully air conditioned
- Rumpus area/lots of storage downstairs
- Small front balcony
- Single carport
- Large fully fenced backyard with double access
- Large garden shed