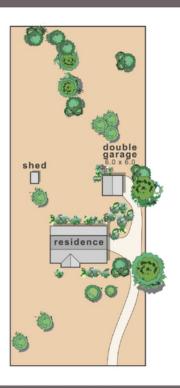

#### THE PROPERTY

- 4024sqm allotment
- 3 Bedroom Home
- Spacious kitchen layout
- Separate living/dining areas
- Two Bay Shed
- Veranda for enjoying the ambiance
- Air conditioned