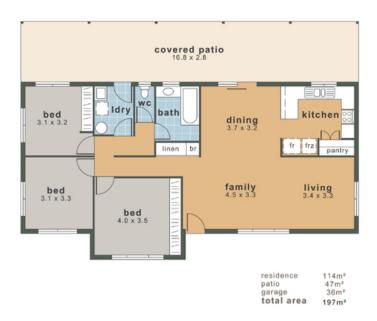

## **Great Lifestyle Property**

If you want more space for a better lifestyle then look no further than this fantastic property. The substantial 4024sqm allotment has a comfortable 3 bedroom, 1 bathroom home but allows ample room for further capital improvements.

#### THE PROPERTY

- 4024sqm allotment
- 3 Bedroom Home
- Spacious kitchen layout
- Separate living/dining areas
- Two Bay Shed
- Veranda for enjoying the ambiance
- Air conditioned