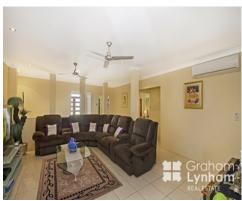

## THE PROPERTY

- 5 spacious bedrooms or 4 + Study (all have built in robes)
- Large open plan living area
- Theatre room
- Rumpus room which opens up to patio
- Dining area
- Beautiful modern kitchen with neutral tones
- Quaility appliances
- Kitchen opens up to huge patio through large slider doors
- Master bedroom is privately located with Ensuite & WIR
- Ensuite has beautiful double vanity, corner spa & large shower
- Three way main bathroom