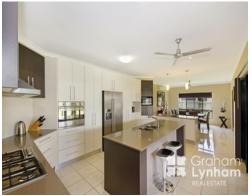

## THE PROPERTY

- 5 spacious bedrooms or 4 + Study (all have built in robes)
- Large open plan living area
- Theatre room
- Rumpus room which opens up to patio
- Dining area
- Beautiful modern kitchen with neutral tones
- Quaility appliances
- Kitchen opens up to huge patio through large slider doors
- Master bedroom is privately located with Ensuite & WIR
- Ensuite has beautiful double vanity, corner spa & large shower
- Three way main bathroom