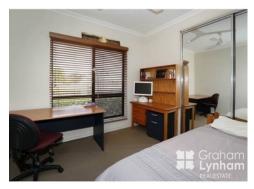

Three of the bedrooms have mirrored built-in robes, with a walk-in robe to the master, which leads into the tiled ensuite with double shower. The property combines ease and convenience, with an irrigated yard, tiled living areas and air-conditioning throughout; you can relax and enjoy life a little more.

- \* 4 good sized bedrooms with built-in robes; master with walk-in robe
- \* Kitchen is open plan to the living area, with a servery window to the patio
- \* Alarm system to home and security screens throughout, with Crimsafe to front windows
- \* Rear patio and timber extension for outdoor entertaining
- \* Double remote garage with storage cupboard
- \* Timber louvers featured throughout
- \* Two large linen/storage cupboards in hallw