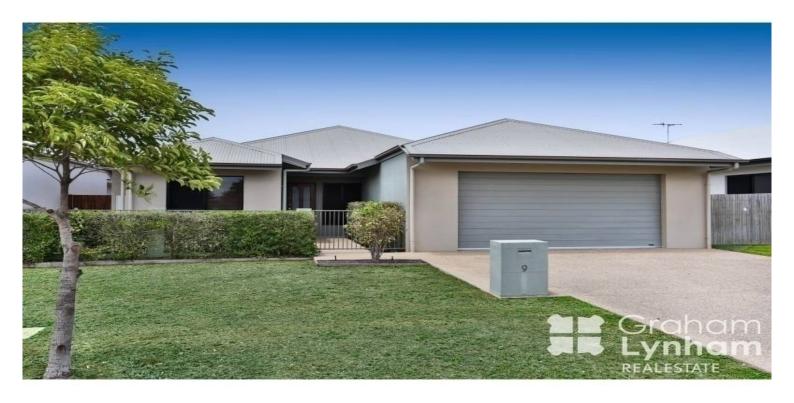

## Enjoy the delights of a relaxed lifestyle near the river!

This well planned home is situated in an ideal location, close to the river with walking paths, volley ball net and playgrounds for weekend activities.

Three of the bedrooms have mirrored built-in robes, with a walk-in robe to the master, which leads into the tiled ensuite with double shower. The property combines ease and convenience, with an irrigated yard, tiled living areas and air-conditioning throughout; you can relax and enjoy life a little more.

- \* 4 good sized bedrooms with built-in robes; master with walk-in robe
- \* Kitchen is open plan to the living area, with a servery window to the patio
- \* Alarm system to home and security screens throughout, with Crimsafe to front windows
- \* Rear patio and timber extension for outdoor entertaining
- \* Double remote garage with storage cupboard
- \* Timber louvers featured throughout
- \* Two large linen/storage cupboards in hallw