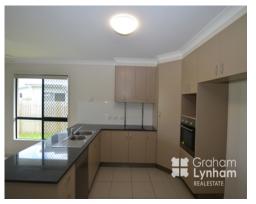

## THE PROPERTY

- 4 Large bedrooms all with BIR
- 2 Modern bathrooms
- Huge open plan living/dining area
- Second living area
- Beautiful kitchen with stone bench tops and stainless steel appliances
- Dishwasher
- Fully air conditioned with split systems
- Security screens throughout
- Tiled living areas
- Carpeted bedroom
- Internal laundry
- Walking distance to a Pirate Park for chil