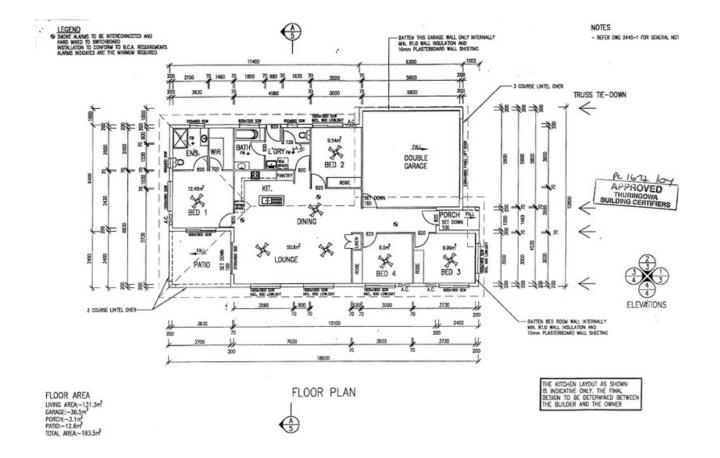

## THE PROPERTY

- 4 good size bedrooms
- Open plan living/dining
- Modern kitchen
- Master bedroom has ensuite and walk in robe
- Family sized main bathroom
- Large patio
- Sparkling inground pool
- Double lock up garage
- Fully air conditioned
- 587sqm allotment
- Fully fenced
- Side access to backyard