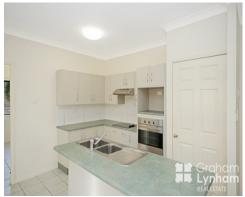

## THE PROPERTY

- 4 good size bedrooms
- Open plan living/dining
- Modern kitchen
- Master bedroom has ensuite and walk in robe
- Family sized main bathroom
- Large patio
- Sparkling inground pool
- Double lock up garage
- Fully air conditioned
- 587sqm allotment
- Fully fenced
- Side access to backyard