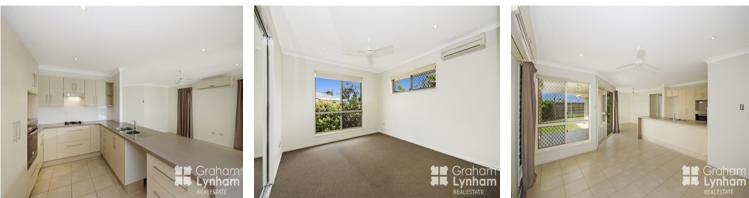

## THE PROPERTY

- Freshly painted throughout
- Open plan living/dining area
- Fully air conditioned
- Beautiful modern kitchen
- Stainless steel appliances
- Tiled living areas
- Master bedroom has private ensuite
- Large patio
- All bedrooms have built in robes
- Great size backyard
- Fully fenced
- AVAILABLE NOW Call today for a private ins