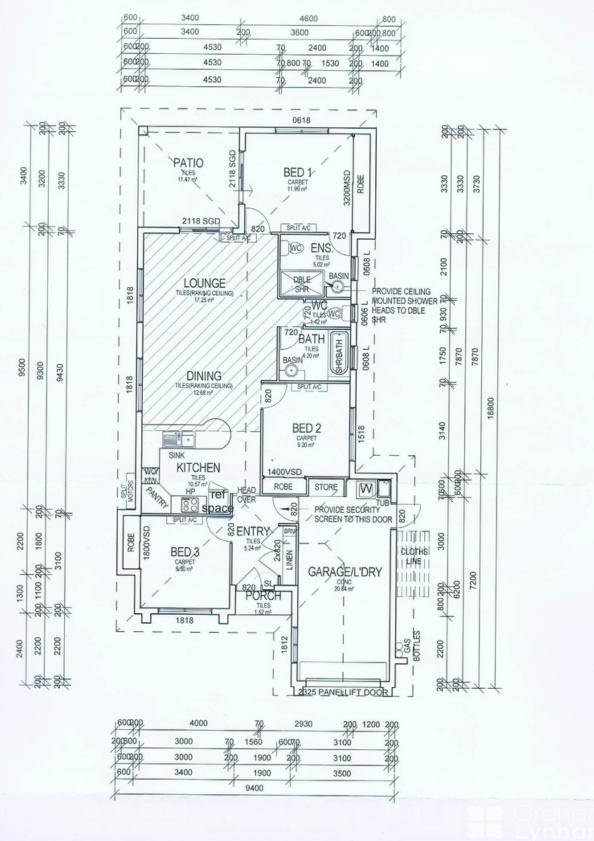

Area:

606 m2

## THE PROPERTY

- 3 Spacious bedrooms
- Spacious open plan living area
- Master bedroom with built in robe and private ensuite
- Ensuite has double shower
- Gorgeous kitchen with overhead cupboards, ample storage
- Dishwasher & quality stainless steel appliances
- Large pantry
- Tiled all weather patio
- Sparkling in ground pool
- Fully air conditioned with split systems
- Fully Security Screened