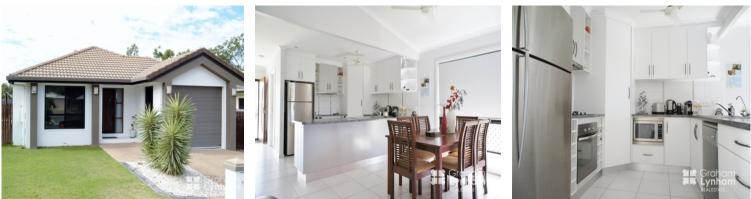

## THE PROPERTY

- 3 Spacious bedrooms
- Spacious open plan living area
- Master bedroom with built in robe and private ensuite
- Ensuite has double shower
- Gorgeous kitchen with overhead cupboards, ample storage
- Dishwasher & quality stainless steel appliances
- Large pantry
- Tiled all weather patio
- Sparkling in ground pool
- Fully air conditioned with split systems
- Fully Security Screened