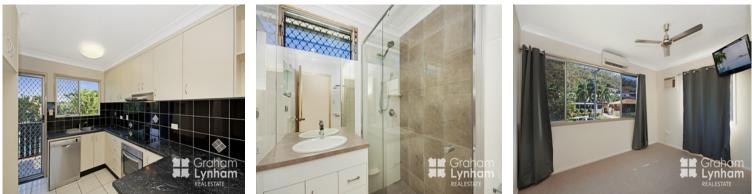

## THE HOME

- 3 Great size bedrooms upstairs
- Home office and Rumpus room downstairs
- Rumpus room has built in bar
- Large living area upstairs
- Second bathroom downstairs
- Modern kitchen with stainless steel appliances
- Dishwasher
- Tiled dining, kitchen and hallways
- Beautifully renovated bathroom
- Stainless steel fans throughout
- Freshly painted inside and out
- Great entertaining area downstairs with pr