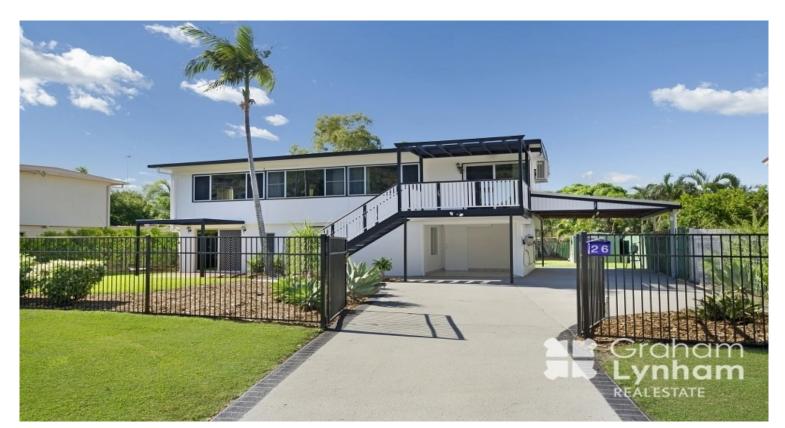

## **Relax and entertain**

This great home strikes an immediate impression and doesn't stop impressing. Highset it is also built in downstairs, the lifestyle that this home offers is instantly apparent and is presented in a way that could only be described as "Imprecable".

## THE HOME

- 3 Great size bedrooms upstairs
- Home office and Rumpus room downstairs
- Rumpus room has built in bar
- Large living area upstairs
- Second bathroom downstairs
- Modern kitchen with stainless steel appliances
- Dishwasher
- Tiled dining, kitchen and hallways
- Beautifully renovated bathroom
- Stainless steel fans throughout
- Freshly painted inside and out
- Great entertaining area downstairs with pr