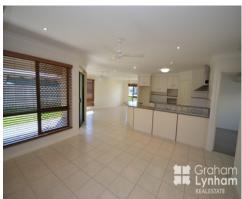

#### THE PROPERTY:

- \* 4 Bedrooms
- \* 2 Bathrooms (including Ensuite)
- \* Built in robes to all bedrooms with mirrored doors
- \* Walk-in Robe & en-suite to main
- \* Spacious living areas
- \* Fully air-conditioned
- \* Great out door entertainment area
- \* Modern kitchen with new oven and dishwasher.
- \* Double car size garage