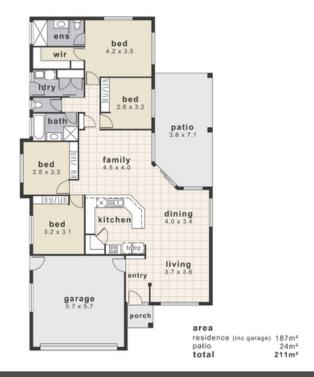

# IMMACULATE FAMILY HOME IN A PREMIUM BEACH SIDE SUBURB

This well laid out stylish family home has two living areas plus dining to allow the whole family to spread out and have their own space. With loads of room in the back yard you can easily accommodate a pool if you wish:

#### THE PROPERTY:

- \* 4 Bedrooms
- \* 2 Bathrooms (including Ensuite)
- \* Built in robes to all bedrooms with mirrored doors
- \* Walk-in Robe & en-suite to main
- \* Spacious living areas
- \* Fully air-conditioned
- \* Great out door entertainment area
- \* Modern kitchen with new oven and dishwasher.
- \* Double car size garage