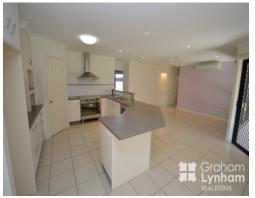

#### THE PROPERTY:

- \* 4 Bedrooms
- \* 2 Bathrooms (including Ensuite)
- \* Built in robes to all bedrooms with mirrored doors
- \* Walk-in Robe & en-suite to main
- \* Spacious living areas
- \* Fully air-conditioned
- \* Great out door entertainment area
- \* Modern kitchen with new oven and dishwasher.
- \* Double car size garage