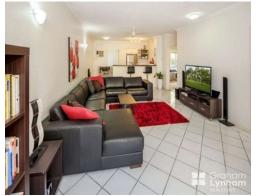

## THE PROPERTY

- Ground Floor, 113sqm Unit
- Tastefully decorated with new paint tiles and carpet.
- Open plan living/dining area
- Modern, spacious kitchen
- Modern two way bathroom
- Storage room off carport
- Built-in wardrobes to both bedrooms
- Lush tropical manicured gardens surround the unit
- On site pool
- Visitor car parking