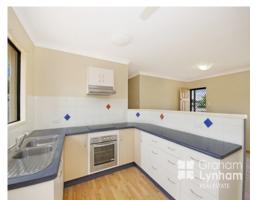

## THE PROPERTY:

- 3 good size bedrooms
- Open plan living/dining area
- Modern kitchen with Stainless steel appliances
- Family sized bathroom
- Air conditioned throughout
- Single lock up carport
- Security screened
- Paved entertaining area at rear
- 600sqm allotment
- Lawn locker
- Short drive to Woolworths and specialty  $\operatorname{\mathsf{sh}}$