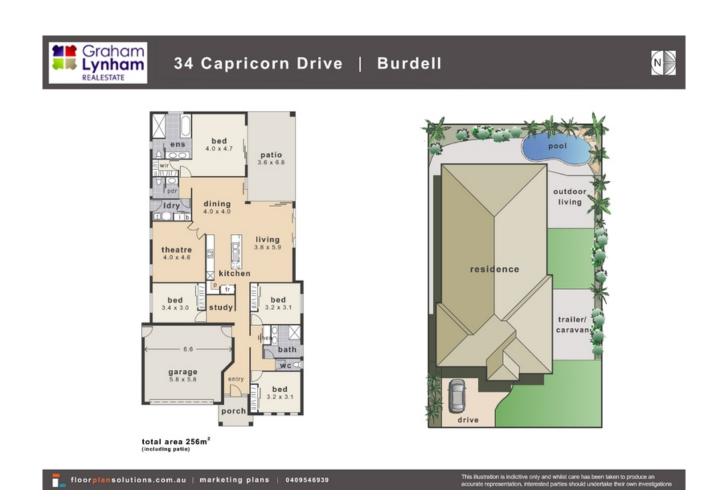

Area:

700 m2

- \*\* View the video tour, it is actually a video not just still images\*\*
- THE PROPERTY
- 260sqm home
- 4 great size bedrooms
- Open plan living/dining area
- Theatre room
- Beautiful chef style kitchen
- Three bedrooms located at front of home
- Study nook
- Master bedroom has a stunning open ensuite