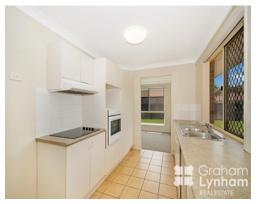

## THE PROPERTY

- Good size bedrooms
- Two spacious living areas
- Separate dining area
- Modern, galley style kitchen
- Family sized main bathroom
- Master bedroom with ensuite
- Double lock up garage
- Spacious backyard
- No side neighbor
- Security screens throughout
- Ceiling fans throughout