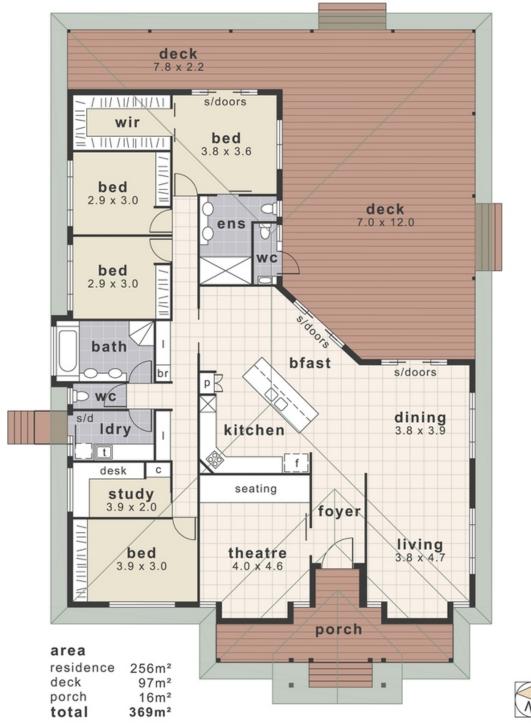

## 25 Acres with Beautiful New Home!

Embrace the quintessential acerage lifestyle with this privately positioned, 332sqm family home on 25 Acres bordering Black River. It is rare to find such a new, modern home on this size land. If you are looking for effortless family living in a truly serene setting then do not hesitate in inspecting this home.

## THE PROPERTY:

- 25 acres (approx) backing onto Black River
- 4 bedroom + study
- Ensuite & WIR to main, double vanitys to both the main & ensuite bathrooms
- Extra toilet built in off deck
- Front deck & expansive rear deck
- Fully air-conditioned with fujitsu inverters.
- 2 pac & stone kitchen with all miele appliances including dishwasher, coffee machine & steam oven which have all been recently serviced.
- -TV point & bracket in outside Entertaining area
- -Private track to Black River
- 15min Drive to Shops at Northshore and Dee

## 504 Black River Road | Black River

This illustration is indicitive only and whilst care has been taken to produce an accurate representation, interested parties should undertake their own investigations