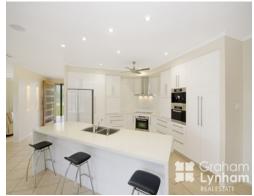

## THE PROPERTY:

- 25 acres (approx) backing onto Black River
- 4 bedroom + study
- Ensuite & WIR to main, double vanitys to both the main & ensuite bathrooms
- Extra toilet built in off deck
- Front deck & expansive rear deck
- Fully air-conditioned with fujitsu inverters.
- 2 pac & stone kitchen with all miele appliances including dishwasher, coffee machine & steam oven which have all been recently serviced.
- -TV point & bracket in outside Entertaining area
- -Private track to Black River
- 15min Drive to Shops at Northshore and Dee