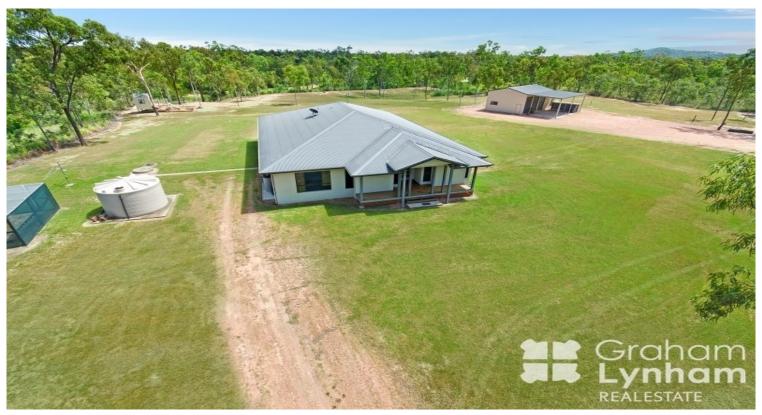

## 25 Acres with Beautiful New Home!

Embrace the quintessential acerage lifestyle with this privately positioned, 332sqm family home on 25 Acres bordering Black River. It is rare to find such a new, modern home on this size land. If you are looking for effortless family living in a truly serene setting then do not hesitate in inspecting this home.

## THE PROPERTY:

- 25 acres (approx) backing onto Black River
- 4 bedroom + study
- Ensuite & WIR to main, double vanitys to both the main & ensuite bathrooms
- Extra toilet built in off deck
- Front deck & expansive rear deck
- Fully air-conditioned with fujitsu inverters.
- 2 pac & stone kitchen with all miele appliances including dishwasher, coffee machine & steam oven which have all been recently serviced.
- -TV point & bracket in outside Entertaining area
- -Private track to Black River
- 15min Drive to Shops at Northshore and Dee