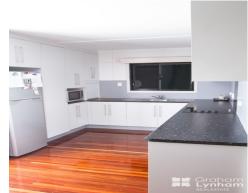

## THE PROPERTY

- 3 Bedrooms
- Polished timber floors
- 2 bedrooms Air conditioned with split systems
- New kitchen with modern appliances and ample bench and storage space
- Spacious living area
- Separate dining area
- Lockable underneath
- Large deck perfect for entertaining
- 611sqm allotment
- Fully fenced
- Storage underneath
- Short drive to Stockland or Castletown Sho