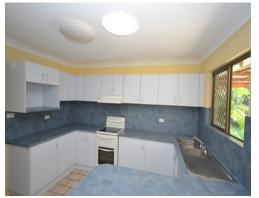

## THE PROPERTY

- 3 built in bedrooms
- Spacious bathroom
- Separate toilet
- Centrally located kitchen with generous storage
- Air-conditioning plus ceiling fans throughout
- Open plan living and dining area
- Outdoor entertainment area plus extra outdoor paved area
- Lush established gardens offering loads of privacy
- Internal laundry
- Fully fenced back yard
- 633 sq.m. block
- New carpets to all bedrooms
- Neutral toned tiles throughout living area