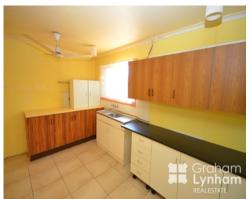

## THE PROPERTY

- 3 Good size bedrooms
- Spacious open plan living area
- 600sqm Block
- Solar system- 8 panel and 2 panel hot water [No electricity last quarter]
- 3 air con [2 split systems]
- Family size bathroom
- Ceiling fans throughout
- Set well back on the block