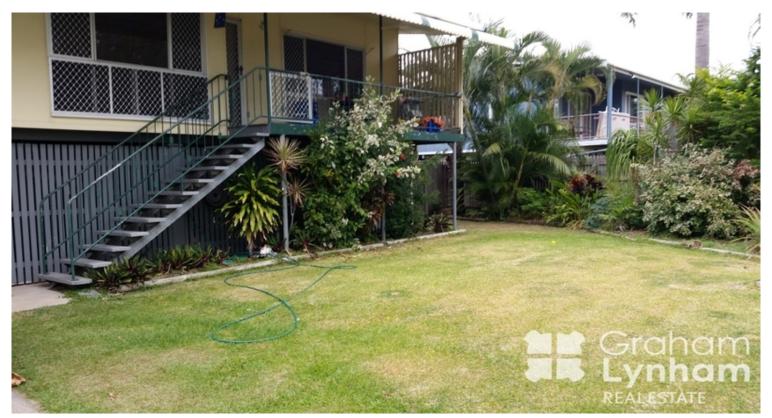

## Fully enclosed highset close to everything!

Your new home is a recently renovated 3 bedroom highset home set walking distance to domain central.

Polished floors throughout, built ins, newly painted throughout, air conditioning, spacious kitchen with plenty of cupboards, new modern bathroom with combined shower/bath, separate toilet, front balcony, lockable under and storeroom, established gardens, fully fenced with plenty of room in the yard.