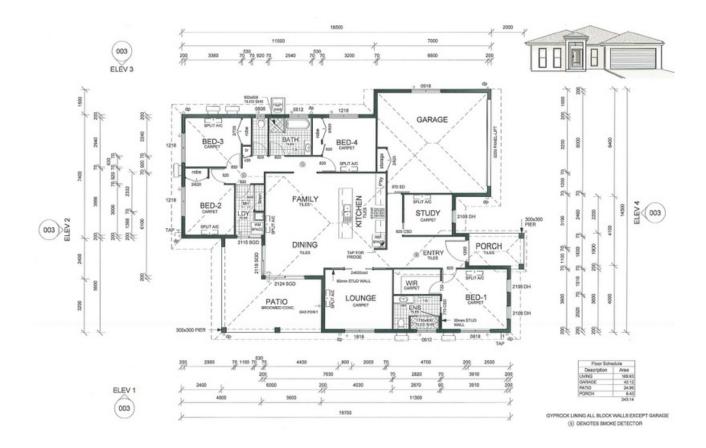

## THE PROPERTY

- 244sqm home
- 4 Generous size bedrooms
- 1 Study
- Extra Wide Entry
- Chef style kitchen with large island bench
- Stainless steel appliances with canopy rangehood, double sink
- Open plan living/dining
- Theatre room
- Extra large, extended patio with 2 ceiling fans
- Master bedroom has stunning ensuite and WIR
- Internal laundry with extra storage