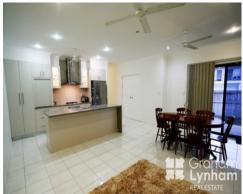

## THE PROPERTY

- 244sqm home
- 4 Generous size bedrooms
- 1 Study
- Extra Wide Entry
- Chef style kitchen with large island bench
- Stainless steel appliances with canopy rangehood, double sink
- Open plan living/dining
- Theatre room
- Extra large, extended patio with 2 ceiling fans
- Master bedroom has stunning ensuite and WIR
- Internal laundry with extra storage