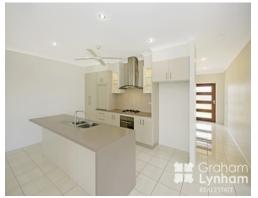

## THE PROPERTY

- 244sqm home
- 4 Generous size bedrooms
- 1 Study
- Extra Wide Entry
- Chef style kitchen with large island bench
- Stainless steel appliances with canopy rangehood, double sink
- Open plan living/dining
- Theatre room
- Extra large, extended patio with 2 ceiling fans
- Master bedroom has stunning ensuite and WIR
- Internal laundry with extra storage