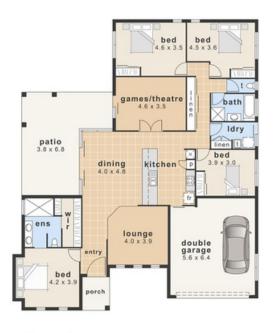

## THE PROPERTY

- 4 Good size bedrooms with BIR
- 258sqm underoof
- A formal lounge room
- Spacious dining area
- Large theatre room
- Sliding doors to bigger than normal patio
- Master bedroom has stunning ensuite and WIR
- Ensuite has double shower and double vanity
- Chef style kitchen with stainless steel appliances and canopy rangehood
- Essa stone benchtops
- Family sized main bathroom
- Internal laundry with storage
- Tastefully decorated with neutral colours

Shelly Lynham

**OFFICE** 

37Thuringowa Drive, Kirwan

07 4723 3222

site plan

floor plan

Total area 257m<sup>2</sup>

38 Dampier Crescent | Burdell