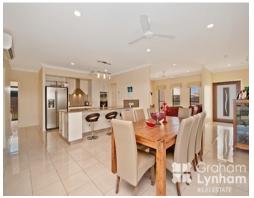

## THE PROPERTY

- 4 Good size bedrooms with BIR
- 258sqm underoof
- A formal lounge room
- Spacious dining area
- Large theatre room
- Sliding doors to bigger than normal patio
- Master bedroom has stunning ensuite and WIR
- Ensuite has double shower and double vanity
- Chef style kitchen with stainless steel appliances and canopy rangehood
- Essa stone benchtops
- Family sized main bathroom
- Internal laundry with storage
- Tastefully decorated with neutral colours