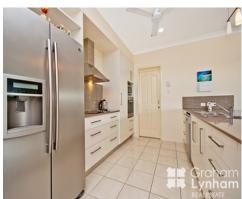

## THE PROPERTY

- 4 Good size bedrooms with BIR
- 258sqm underoof
- A formal lounge room
- Spacious dining area
- Large theatre room
- Sliding doors to bigger than normal patio
- Master bedroom has stunning ensuite and WIR
- Ensuite has double shower and double vanity
- Chef style kitchen with stainless steel appliances and canopy rangehood
- Essa stone benchtops
- Family sized main bathroom
- Internal laundry with storage
- Tastefully decorated with neutral colours