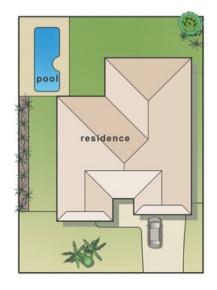

Shelly Lynham

**OFFICE** 

37Thuringowa Drive, Kirwan

07 4723 3222

site plan

floor plan

Total area 257m<sup>2</sup>

38 Dampier Crescent | Burdell