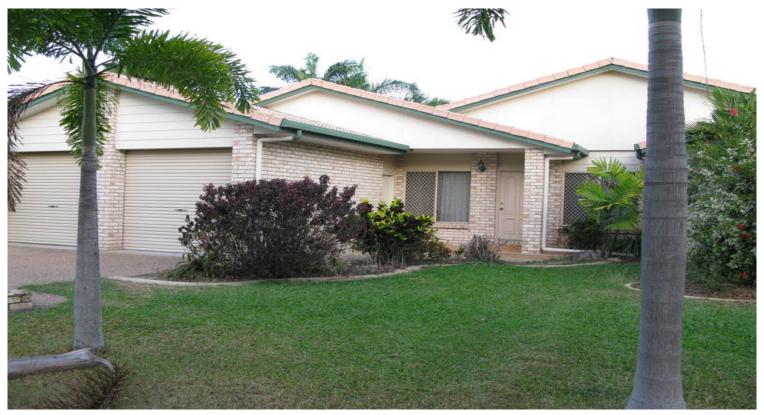

## Lovely Family Home with a POOL!!!!

- \* 4 Bedrooms with built in's
  - \* Main has ensuite
  - \* 2 living areas
  - $\ensuremath{^{\star}}$  Tidy kitchen with large pantry, plenty of bench space and breakfast bar
  - \* Carpet in lounge and bedrooms
  - \* Fully air conditioned
  - \* Large bathroom with separate shower and bath tub
  - \* Entertaining area overlooking in ground pool (Pool has a solar heating system).
  - \* Double lock up garage
  - \* Fully fenced yard
  - \*Close to the river