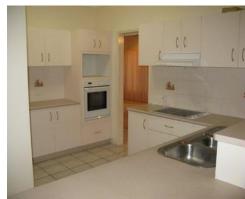

## Lovely Family Home with a POOL!!!!

- \* 4 Bedrooms with built in's
  - \* Main has ensuite
  - \* 2 living areas
  - $\ensuremath{^{\star}}$  Tidy kitchen with large pantry, plenty of bench space and breakfast bar
  - \* Carpet in lounge and bedrooms
  - \* Fully air conditioned
  - \* Large bathroom with separate shower and bath tub
  - \* Entertaining area overlooking in ground pool (Pool has a solar heating system).
  - \* Double lock up garage
  - \* Fully fenced yard
  - \*Close to the river