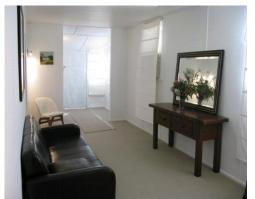

- \* 2 bedrooms plus sleepout
- \* Freshly painted inside and out
- \* Newly renovated kitchen with gas stove and plenty of cupboard space
- \* New carpets in lounge and bedrooms and timber look vinyl flooring in kitchen and dining
- \* Air conditioning in lounge
- \* Bathroom with new vanity and separate toilet
- \* Internal laundry
- \* Enclosed and lockable back area.
- \* Fully fenced 506sqm block