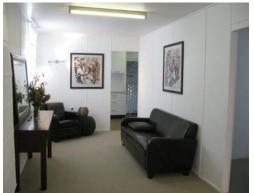

- \* 2 bedrooms plus sleepout
- \* Freshly painted inside and out
- \* Newly renovated kitchen with gas stove and plenty of cupboard space
- \* New carpets in lounge and bedrooms and timber look vinyl flooring in kitchen and dining
- \* Air conditioning in lounge
- \* Bathroom with new vanity and separate toilet
- \* Internal laundry
- \* Enclosed and lockable back area.
- \* Fully fenced 506sqm block