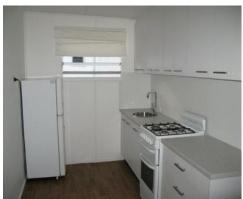

- \* 2 bedrooms plus sleepout
- \* Freshly painted inside and out
- \* Newly renovated kitchen with gas stove and plenty of cupboard space
- \* New carpets in lounge and bedrooms and timber look vinyl flooring in kitchen and dining
- \* Air conditioning in lounge
- \* Bathroom with new vanity and separate toilet
- \* Internal laundry
- \* Enclosed and lockable back area.
- \* Fully fenced 506sqm block