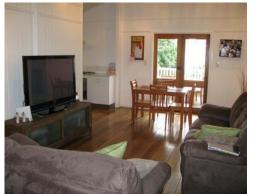

## Upstairs:

- \* 3 built in bedrooms
- \* Open plan living and dining
- \* Polished wooden floors
- \* Modern kitchen with stone bench tops and stainless steel appliances
- \* Modern bathroom with dual shower and bath
- \* Rear deck with shade sail
- \* Entertainment area, fully enclosed and loc