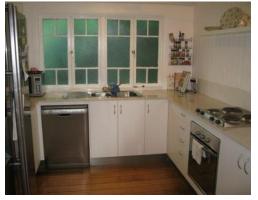

## Upstairs:

- \* 3 built in bedrooms
- \* Open plan living and dining
- \* Polished wooden floors
- \* Modern kitchen with stone bench tops and stainless steel appliances
- \* Modern bathroom with dual shower and bath
- \* Rear deck with shade sail
- \* Entertainment area, fully enclosed and loc