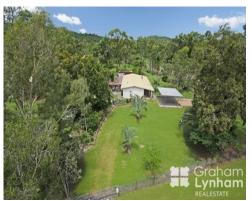

## **Looking For Lifestyle?**

This is your opportunity to have a neat 3 bedroom home which sits on a large corner block at black river.

The layout of the acre block allows you full access to the back half to build sheds etc or park your trucks and trailers off the street.

The home is surrounded by mature native trees with rock wall garden beds scattered around the exterior of the home.

With such a blank canvas, the opportunities are endless!

- \* 3 bedrooms (main bedroom has built ins)
- \* front and rear verandahs (perfect to relax on!)
- \* air-conditioning and ceiling fans
- \* large 4107 sq.m. (over 1 acre) corner block
- \* modern kitchen with new miele appliances and stone bench tops
- \* fully tiled throughout
- \* spacious bathroom with shower over the bath tub
- \* separate toilet
- \* internal laundry
- \* established gardens around rear patio
- \* rear of the block could accommodate anothe