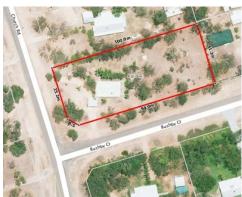

PRICE GUIDE: \$270,000.00

Area: 4107 m2

## **Looking For Lifestyle?**

This is your opportunity to have a neat 3 bedroom home which sits on a large corner block at black river.

The layout of the acre block allows you full access to the back half to build sheds etc or park your trucks and trailers off the street.

The home is surrounded by mature native trees with rock wall garden beds scattered around the exterior of the home.

With such a blank canvas, the opportunities are endless!

- \* 3 bedrooms (main bedroom has built ins)
- \* front and rear verandahs (perfect to relax on!)
- \* air-conditioning and ceiling fans
- \* large 4107 sq.m. (over 1 acre) corner block
- \* modern kitchen with new miele appliances and stone bench tops
- \* fully tiled throughout
- \* spacious bathroom with shower over the bath tub
- \* separate toilet
- \* internal laundry
- \* established gardens around rear patio
- \* rear of the block could accommodate anothe