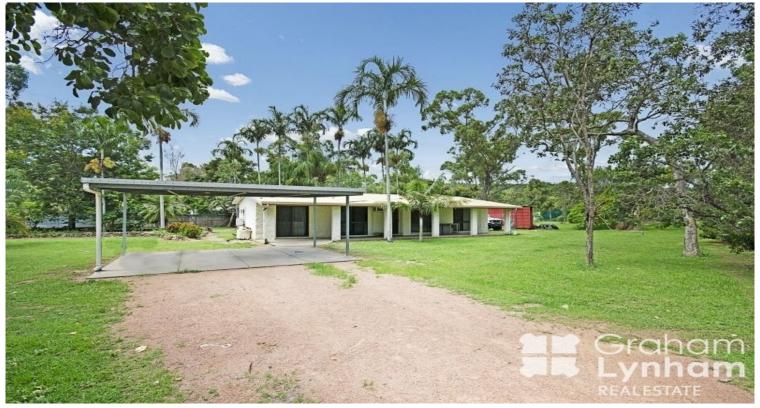

## **Looking For Lifestyle?**

This is your opportunity to have a neat 3 bedroom home which sits on a large corner block at black river.

The layout of the acre block allows you full access to the back half to build sheds etc or park your trucks and trailers off the street.

The home is surrounded by mature native trees with rock wall garden beds scattered around the exterior of the home.

With such a blank canvas, the opportunities are endless!

- \* 3 bedrooms (main bedroom has built ins)
- \* front and rear verandahs (perfect to relax on!)
- \* air-conditioning and ceiling fans
- \* large 4107 sq.m. (over 1 acre) corner block
- \* modern kitchen with new miele appliances and stone bench tops
- \* fully tiled throughout
- \* spacious bathroom with shower over the bath tub
- \* separate toilet
- \* internal laundry
- \* established gardens around rear patio
- \* rear of the block could accommodate anothe