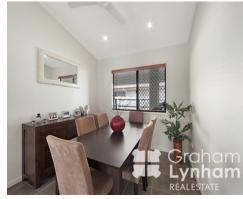

The gourmet kitchen overlooks the open plan living/dining area which leads out to the alfresco area. Stainless steel appliances feature in the kitchen which also has ample storage and bench space.

Three generous bedrooms offer quiet sanctuary, the master offering a private en-suite and walk in robe.