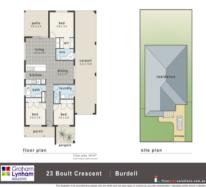

PRICE GUIDE: \$321,000.00

Area:

512 m2

The gourmet kitchen overlooks the open plan living/dining area which leads out to the alfresco area. Stainless steel appliances feature in the kitchen which also has ample storage and bench space.

Three generous bedrooms offer quiet sanctuary, the master offering a private en-suite and walk in robe.

The fully tiled living area sits under raked ceilings and opens to patio which overlooks the fully fenced back yard.

It has been impeccable maintained and boasts

Shelly Lynham 0414 250 166

OFFICE

37Thuringowa Drive, Kirwan 07 4723 3222