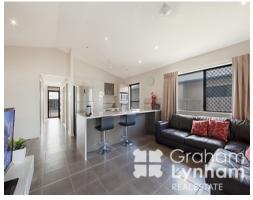

The gourmet kitchen overlooks the open plan living/dining area which leads out to the alfresco area. Stainless steel appliances feature in the kitchen which also has ample storage and bench space.

Three generous bedrooms offer quiet sanctuary, the master offering a private en-suite and walk in robe.