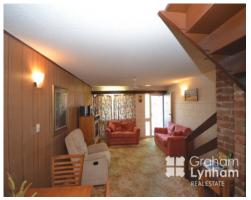

## THE PROPERTY

- Open plan living/dining downstairs
- Great tidy kitchen with pantry
- Large internal laundry
- Two bedrooms upstairs
- Main bedroom is huge with small balcony
- Extra storage on landing above stairs
- Good size main bathroom
- Ceiling fans throughout
- Small courtyard at front
- Single carport
- Walking distance to specialty shops on Cha