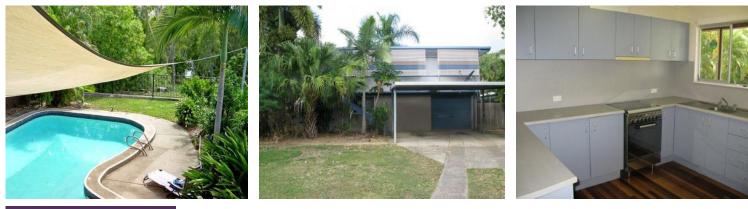

- \* 4 bedrooms (3 upstairs, 1 down)
- \* Open plan living and dining

\* Functional kitchen with stainless steel oven, gas cook top and range hood with plenty of cupboard space

- \* Polished timber floors upstairs
- \* Fully air conditioned (split systems throughout)
- \* Legal height, fully enclosed and lockable underneath
- \* Large tiled rumpus room downstairs with separate access
- \* Second bathroom downstairs
- \* Internal laundry
- \* In ground pool
- Upstairs there is polished timber floors thr