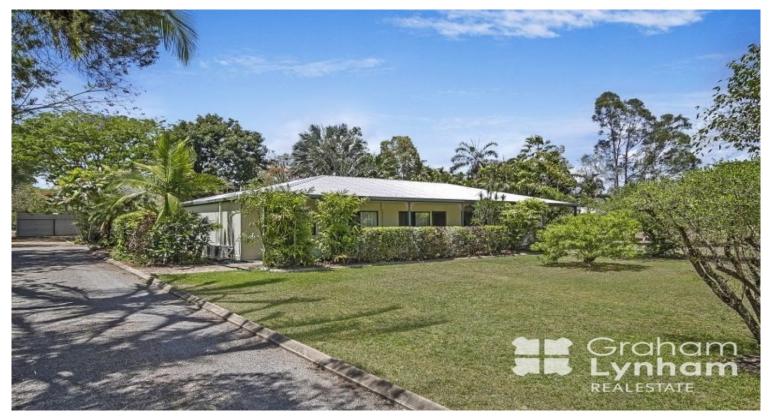

## **A Great Starting Address**

On a private block in spacious Alice River is this beautifully maintained 4 bedroom home. Outside, the 4000sqm block is home to manicured gardens, huge 13m x 6m shed, an extra garden shed, and has only a paddock for rear neighbors. A double carport at the rear provides cover and privacy for your cars, and this leads to a large paved outdoor area, flowing on to an in-ground spa. With a new land release in the area the suburb is on the grow, however blocks this size are almost gone and are very much in demand. Don't miss out!

## THE PROPERTY

- 4 bedroom home
- -Fully air-conditioned
- 2 bathrooms
- Large rumpus
- Renovated kitchen
- Tiles to all areas except rumpus
- Separate lounge and dining
- Short 10min drive to Willows Shopping Cent