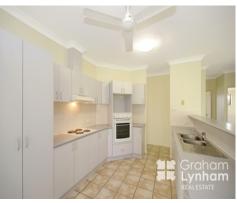

- THE PROPERTY
- 250sqm under roof
- Spacious layout with two living areas
- Separate dining area
- Well designed, central kitchen

2

- Fully tiled living area
- Family sized main bathroom
- Internal laundry
- 4 good size bedrooms
- 3 with built in robes
- Access to large patio through sliding glas