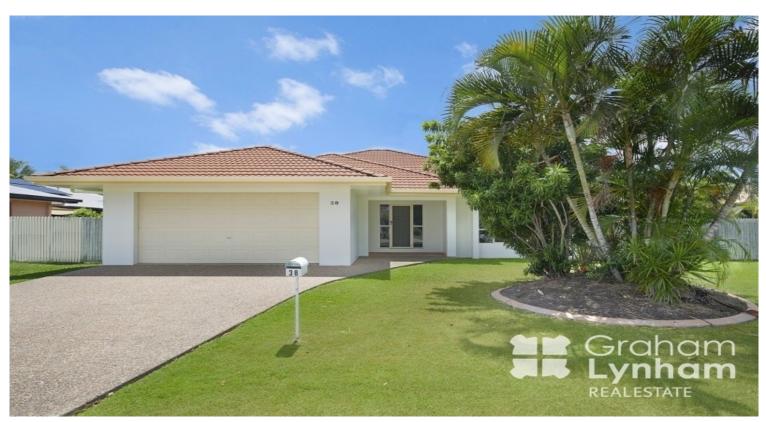

## **Perfectly Presented with Spacious Dimensions**

This solid family home provides an idyllic family context, presenting a low-maintenance lifestyle enriched with the perfect balance of indoor & outdoor spaces. Exuding light, spacious dimensions and free flowing layout throughout it features a large lounge, family room and separate dining area. Having just been handed over from DHA it has just freshly painted throughout and new carpets laid.

- THE PROPERTY
- 250sqm under roof
- Spacious layout with two living areas
- Separate dining area
- Well designed, central kitchen

2

- Fully tiled living area
- Family sized main bathroom
- Internal laundry
- 4 good size bedrooms
- 3 with built in robes
- Access to large patio through sliding glas