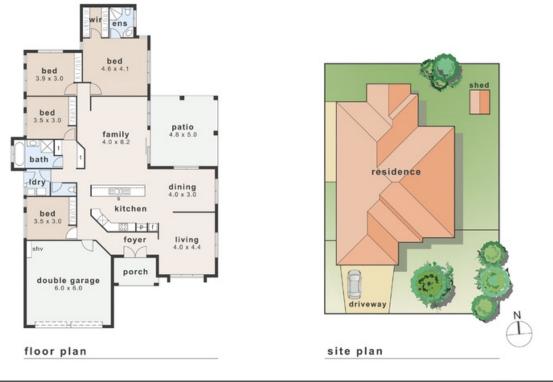

- THE PROPERTY
- 250sqm under roof
- Spacious layout with two living areas
- Separate dining area
- Well designed, central kitchen

2

- Fully tiled living area
- Family sized main bathroom
- Internal laundry
- 4 good size bedrooms
- 3 with built in robes
- Access to large patio through sliding glas