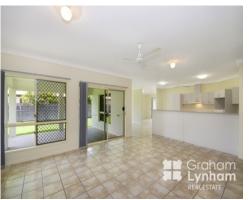

- THE PROPERTY
- 250sqm under roof
- Spacious layout with two living areas
- Separate dining area
- Well designed, central kitchen

2

- Fully tiled living area
- Family sized main bathroom
- Internal laundry
- 4 good size bedrooms
- 3 with built in robes
- Access to large patio through sliding glas