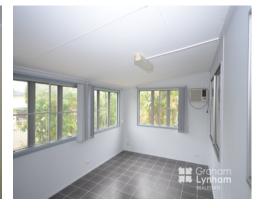

## THE PROPERTY

- 3 Spacious Bedrooms Upstairs
- 4th room downstairs that would suit teenagers
- Large living area
- Large enclosed patio/second living area
- Neat & Tidy Kitchen
- Separate dining
- Fully air conditioned
- Rumpus area/lots of storage downstairs
- Small front balcony
- Single carport
- Large fully fenced backyard with double access