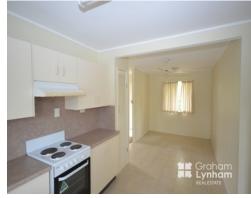

## THE PROPERTY

- 3 Spacious Bedrooms Upstairs
- 4th room downstairs that would suit teenagers
- Large living area
- Large enclosed patio/second living area
- Neat & Tidy Kitchen
- Separate dining
- Fully air conditioned
- Rumpus area/lots of storage downstairs
- Small front balcony
- Single carport
- Large fully fenced backyard with double access