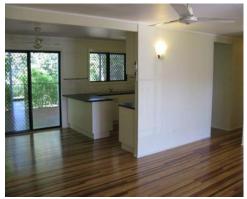

- \* 4 bedrooms
- \* 2 bathrooms
- \* Open plan living and dining
- \* Modern kitchen with stainless steel appliances
- \* Large back deck perfect for entertaining
- \* Polished wooden floors upstairs, new tiles downstairs
- \* Newly renovated, fully enclosed and lockable underneath
- \* Fully air conditioned upstairs and down.
- \* Double lock up garage
- \* Lawn locker