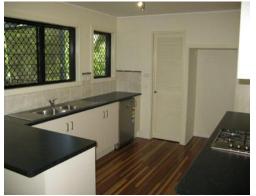

- \* 4 bedrooms
- \* 2 bathrooms
- \* Open plan living and dining
- \* Modern kitchen with stainless steel appliances
- \* Large back deck perfect for entertaining
- \* Polished wooden floors upstairs, new tiles downstairs
- \* Newly renovated, fully enclosed and lockable underneath
- \* Fully air conditioned upstairs and down.
- \* Double lock up garage
- \* Lawn locker