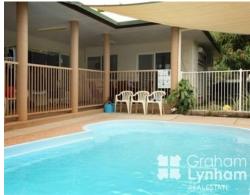

- \* Large in-ground pool with 6 Star Energy Pool Pump
- \* 3 bedrooms
- \* 2 bathrooms
- \* Multiple living areas.
- \* Fully airconditioned; ceiling fans throughout.
- \* Entertainment area with dining gazebo.
- \* Solar hot water.
- \* Big bedrooms with built-in wardrobes.
- \* Fully landscaped in a quiet cul-de-sac.