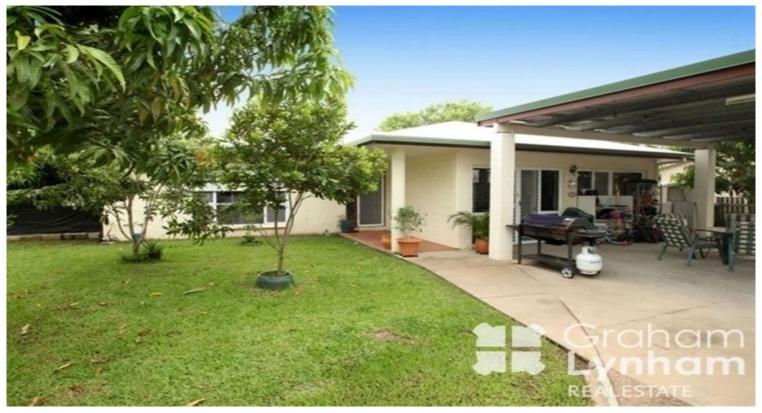

## **Spend Christmas in the POOL!**

This large 235sqm home sitting on 776sqm close to Dairy Farmers Stadium, Willows Shopping Centre, schools, parks and other major amenities.

It is fully air conditioned and has multiple living areas as well as a converted double garage with multi function use.

- \* Large in-ground pool with 6 Star Energy Pool Pump
- \* 3 bedrooms
- \* 2 bathrooms
- \* Multiple living areas.
- \* Fully airconditioned; ceiling fans throughout.
- \* Entertainment area with dining gazebo.
- \* Solar hot water.
- \* Big bedrooms with built-in wardrobes.
- \* Fully landscaped in a quiet cul-de-sac.