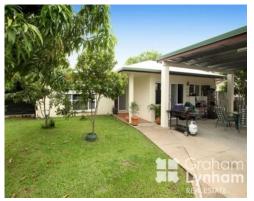

## **Spend Christmas in the POOL!**

This large 235sqm home sitting on 776sqm close to Dairy Farmers Stadium, Willows Shopping Centre, schools, parks and other major amenities.

It is fully air conditioned and has multiple living areas as well as a converted double garage with multi function use.

- \* Large in-ground pool with 6 Star Energy Pool Pump
- \* 3 bedrooms
- \* 2 bathrooms
- \* Multiple living areas.
- \* Fully airconditioned; ceiling fans throughout.
- \* Entertainment area with dining gazebo.
- \* Solar hot water.
- \* Big bedrooms with built-in wardrobes.
- \* Fully landscaped in a quiet cul-de-sac.