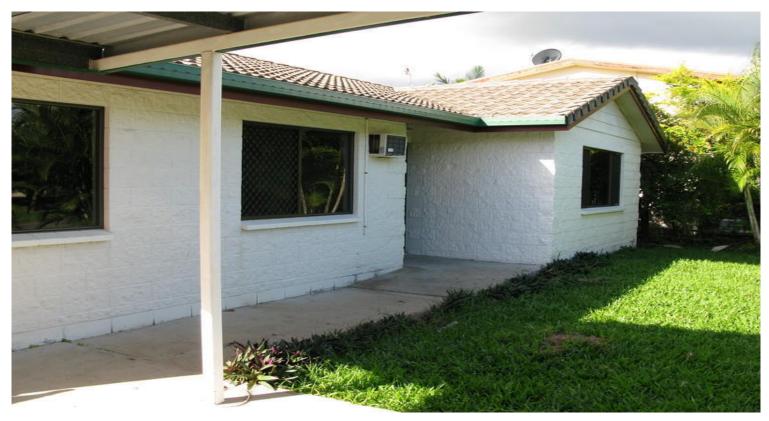

## Spectacular value - Salina Drive Kelso

Solid - 3 bedroom - 100 metres sq living - lounge - kitchen - bathroom - full a/c - good size residential block - double carport at front - large patio full length at rear of home - extra large garden shed - good neighbouring houses.

It's totally livable as is and presents in fair condition but needs some tlc. What it needs - we have quotesfor new kitchen new vainty repaint and carpets [all total under \$10000] and the owner is about to renovate - but if you are quick you arrange the work and pick up a home at unprecendented value for the area.

You be the judge! It's priced accordingly and represents a rare opportunity to buy a three bedroom home anywhere in Townsville at an affordable price.

The Sustainability Declaration for this property is available by contacting the Agent.