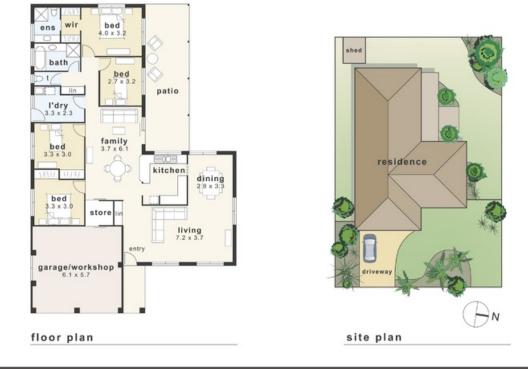

## **Great Condition, Great Location!**

2

Step straight into this beautifully presented home and enjoy the fantastic Annandale location. Just handed back from DHA the property has been freshly painted throughout with new carpets. Designed for exceptional family living it has two living areas offering a versatile, livable design.

## THE PROPERTY

- Large open plan living area at entry
- Leads through to second living
- Separate dining area
- Well maintained, functional kitchen
- Four spacious bedrooms with BIR
- Master bedroom with walk through robe
- Master bedroom has large private ensuite
- Ample storage throughout
- Double garage
- Storage room/Study
- Patio for entertaining
- Close to some of Townsvilles best schools