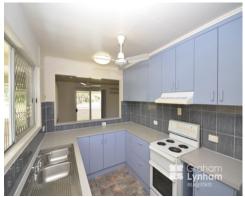

## THE PROPERTY

- 3 Spacious bedrooms
- All bedrooms have built in robes
- Fully air conditioned
- Polished timber floors
- Tidy kitchen with servery to living area
- Large deck at the front to enjoy River and park views
- Spacious living area
- Separate dining area
- Single secured carport
- Storage room
- Garden shed
- On the doorstep of walking and bike tracks