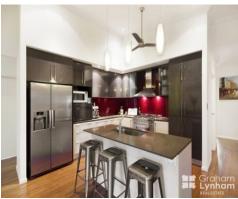

## THE PROPERTY

- A flawlessly designed 250sqm floorplan
- Just over 2 years old and impeccably maintained
- 4 generous sized bedrooms with BIR
- -Master bedroom is privately located at the front of the home with ensuite and large walk in robe
- Ensuite has large double shower and separate toilet
- Beautiful wide entry way with feature door
- Quality bamboo flooring
- Ilive Stainless steel oven and 6 burner ga