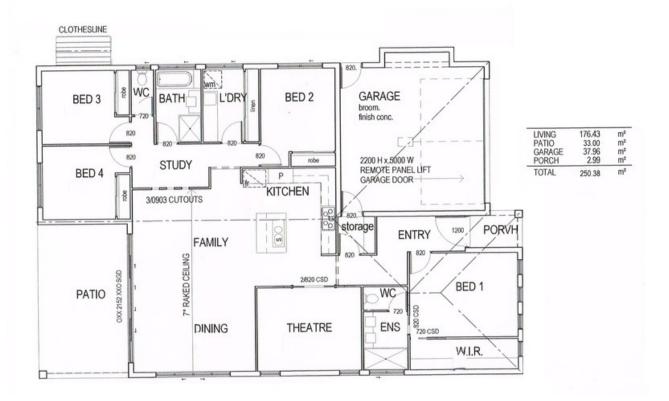

## PRICE GUIDE: \$529,000.00

Area:

720 m2

Better Than You Imagined....

2

What can only be described as an immaculate, modern retreat this home is a showpiece of quality that will surpass your expectations. Impeccably planned and appointed with a strong emphasis on entertaining it boasts bushland vistas and no rear neighbors. Defined by a memorable floorplan, beautiful bamboo flooring, high ceilings and substantial living areas this is a property that balances ambient relaxed living and family perfectly.

## THE PROPERTY

- A flawlessly designed 250sqm floorplan
- Just over 2 years old and impeccably maintained
- 4 generous sized bedrooms with BIR
- -Master bedroom is privately located at the front of the home with ensuite and large walk in robe
- Ensuite has large double shower and separate toilet
- Beautiful wide entry way with feature door
- Quality bamboo flooring
- Ilive Stainless steel oven and 6 burner ga