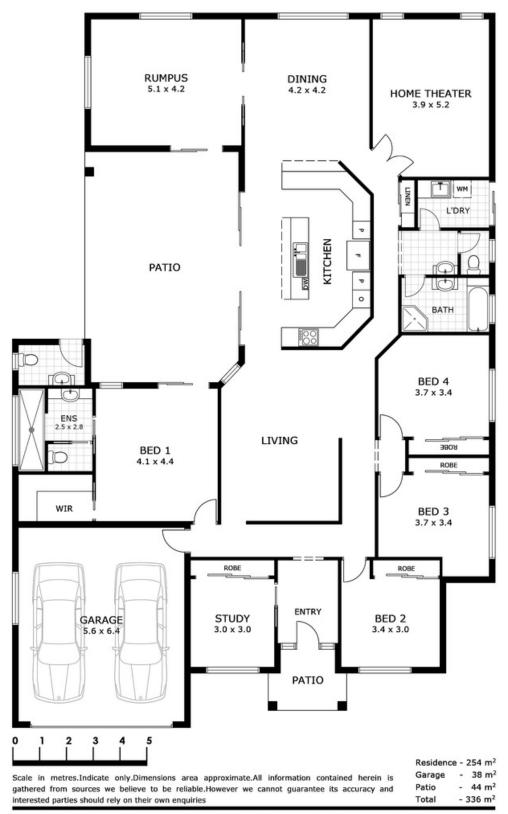

## THE PROPERTY

- 5 spacious bedrooms or 4 + Study (all have built in robes)
- Large open plan living area
- Theatre room
- Rumpus room which opens up to patio
- Dining area
- Beautiful modern kitchen with neutral tone