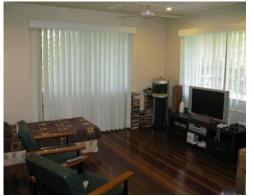

## Highset ex DHA with deck \$289000 - priced to meet the market

- \* 3 built in bedrooms
  - \* Open living and dining areas
  - \* Air conditioning in living area and 2 bedrooms
  - \* Kitchen with plenty of bench and cupboard space
  - \* Polished timber floors
  - \* Bathroom with dual shower and bath with separate toilet
  - \* Second toilet downstairs
  - \* Large deck
  - \* Lockable laundry area under the house
  - \* 2 car carport
  - \* Lockable underneath
  - \* Double gate side access
  - \* Fenced 610sqm block
  - \* Walking distance to Vincent Village and Vincent Primary School