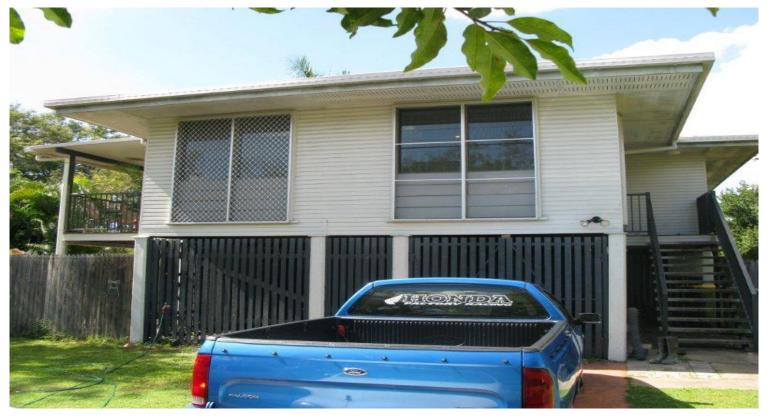

## Highset ex DHA with deck \$289000 - priced to meet the market

- \* 3 built in bedrooms
  - \* Open living and dining areas
  - \* Air conditioning in living area and 2 bedrooms
  - \* Kitchen with plenty of bench and cupboard space
  - \* Polished timber floors
  - \* Bathroom with dual shower and bath with separate toilet
  - \* Second toilet downstairs
  - \* Large deck
  - \* Lockable laundry area under the house
  - \* 2 car carport
  - \* Lockable underneath
  - \* Double gate side access
  - \* Fenced 610sqm block
  - \* Walking distance to Vincent Village and Vincent Primary School