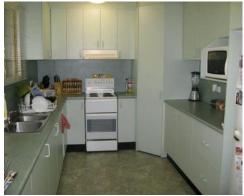

## Highset ex DHA with deck \$289000 - priced to meet the market

- \* 3 built in bedrooms
  - \* Open living and dining areas
  - \* Air conditioning in living area and 2 bedrooms
  - \* Kitchen with plenty of bench and cupboard space
  - \* Polished timber floors
  - \* Bathroom with dual shower and bath with separate toilet
  - \* Second toilet downstairs
  - \* Large deck
  - \* Lockable laundry area under the house
  - \* 2 car carport
  - \* Lockable underneath
  - \* Double gate side access
  - \* Fenced 610sqm block
  - \* Walking distance to Vincent Village and Vincent Primary School