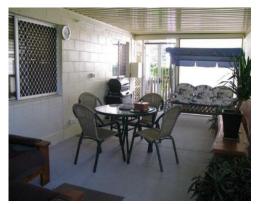

## **Secluded Lowset Home Close to City**

Set at the back of a 607 sqm block in West End this hidden treasure has plenty to offer.

- \* 2 built in bedrooms situated at the back of the house
- \* Open plan living and dining area
- \* Fully air conditioned split system in lounge and box units in the bedrooms
- \* Tidy kitchen with Simpson dishwasher, oven, electric cook top and insinkerator.
- \* Newly renovated bathroom with shower and basin and separate toilet
- \* Ceiling fans throughout
- \* New roof not even 12 months old
- \* Security alarm
- \* Large covered patio area great for entertaining
- \* 2 car lockable car port
- \* Lush gardens create privacy from the street
- \* Fully fenced 607sqm block.