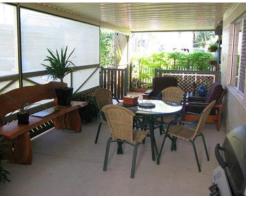

## **Secluded Lowset Home Close to City**

Set at the back of a 607 sqm block in West End this hidden treasure has plenty to offer.

- \* 2 built in bedrooms situated at the back of the house
- \* Open plan living and dining area
- \* Fully air conditioned split system in lounge and box units in the bedrooms
- \* Tidy kitchen with Simpson dishwasher, oven, electric cook top and insinkerator.
- \* Newly renovated bathroom with shower and basin and separate toilet
- \* Ceiling fans throughout
- \* New roof not even 12 months old
- \* Security alarm
- \* Large covered patio area great for entertaining
- \* 2 car lockable car port
- \* Lush gardens create privacy from the street
- \* Fully fenced 607sqm block.