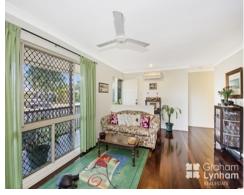

## THE PROPERTY

- Two separate large living areas
- Designated dining area
- Beautiful polished timber floors throughout
- Galley style kitchen with lots of storage
- Gas stove top, electric oven
- Dishwasher
- All four bedrooms have built in robes
- Fully air conditioned
- Really well considered, user friendly layout
- Beautifully maintained
- Huge deck perfect for entertaining
- Wide veranda wraps around front & one side