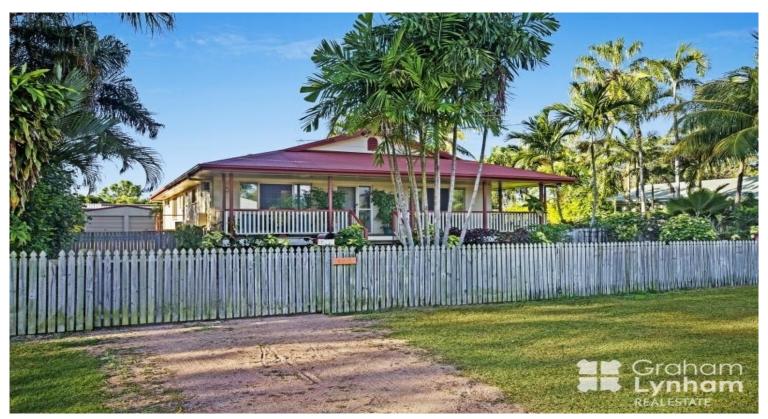

## Walk to the Beach - 1262sqm Block

This delightful home enjoys instant street appeal and a traditional style ambiance, set among picturesque garden surrounds. Designed for all-year-round family enjoyment the home is a perfect balance of a modern and charming just one street away from the beach.

## THE PROPERTY

- Two separate large living areas
- Designated dining area
- Beautiful polished timber floors throughout
- Galley style kitchen with lots of storage
- Gas stove top, electric oven
- Dishwasher
- All four bedrooms have built in robes
- Fully air conditioned
- Really well considered, user friendly layout
- Beautifully maintained
- Huge deck perfect for entertaining
- Wide veranda wraps around front & one side