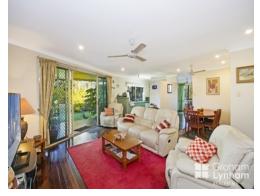

## THE PROPERTY

- Two separate large living areas
- Designated dining area
- Beautiful polished timber floors throughout
- Galley style kitchen with lots of storage
- Gas stove top, electric oven
- Dishwasher
- All four bedrooms have built in robes
- Fully air conditioned
- Really well considered, user friendly layout
- Beautifully maintained
- Huge deck perfect for entertaining
- Wide veranda wraps around front & one side