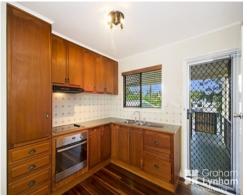

THE PROPERTY

Upstairs

- 3 Bedrooms
- Open plan living/dining area upstairs
- Timber kitchen
- Timber, family sized bathroom
- Fully air conditioned
- Large deck for entertaining
- Polished timber floors