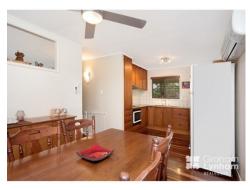

THE PROPERTY

Upstairs

- 3 Bedrooms
- Open plan living/dining area upstairs
- Timber kitchen
- Timber, family sized bathroom
- Fully air conditioned
- Large deck for entertaining
- Polished timber floors