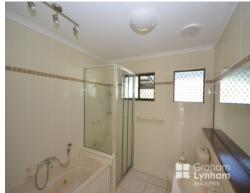

## THE PROPERTY

- Three bedrooms all with BIR
- Large family bathroom with separate bath & shower
- Well maintained kitchen looking out to backyard
- Completely tiled throughout
- Fully air conditioned
- Freshly painted throughout
- Security screened throughout
- Rear patio running entire length of home
- Double gate side access
- Located in Annandale, one of Townsvilles m