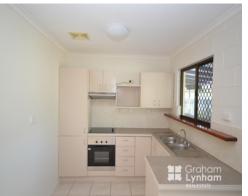

## THE PROPERTY

- Three bedrooms all with BIR
- Large family bathroom with separate bath & shower
- Well maintained kitchen looking out to backyard
- Completely tiled throughout
- Fully air conditioned
- Freshly painted throughout
- Security screened throughout
- Rear patio running entire length of home
- Double gate side access
- Located in Annandale, one of Townsvilles m